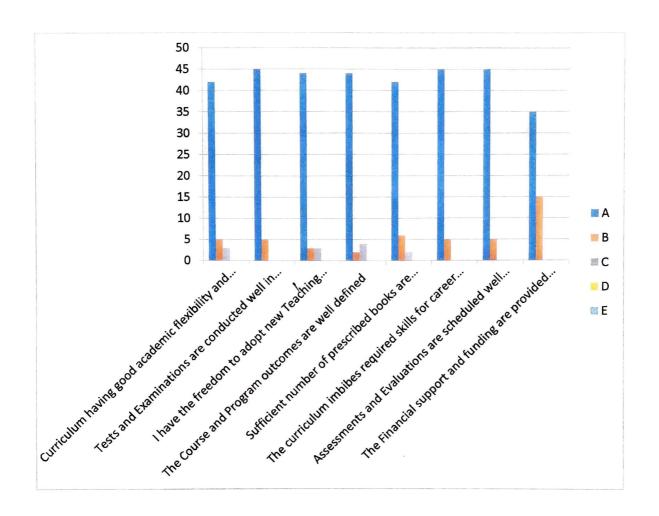

## TEACHERS FEEDBACK ANALYSIS

Year : 2021-22

Respondents: 50

| Sl.No | Attributes                                                                                                 | A  | В  | C | D | E |
|-------|------------------------------------------------------------------------------------------------------------|----|----|---|---|---|
| 1.    | Curriculum having good academic flexibility and fulfills student needs.                                    | 42 | 5  | 3 | 0 | 0 |
| 2.    | Tests and Examinations are conducted well in time with proper coverage of all units in the syllabus.       | 45 | 5  | 0 | 0 | 0 |
| 3.    | I have the freedom to adopt new Teaching Methodology                                                       | 44 | 3  | 3 | 0 | 0 |
| 4.    | The Course and Program outcomes are well defined                                                           | 44 | 2  | 4 | 0 | 0 |
| 5.    | Sufficient number of prescribed books are available in the library.                                        | 42 | 6  | 2 | 0 | 0 |
| 6.    | The curriculum imbibes required skills for career development.                                             | 45 | 5  | 0 | 0 | 0 |
| 7.    | Assessments and Evaluations are scheduled well in time with proper intimation.                             | 45 | 5  | 0 | 0 | 0 |
| 8.    | The Financial support and funding are provided by the management towards upgrading of Professional skills. | 35 | 15 | 0 | 0 | 0 |