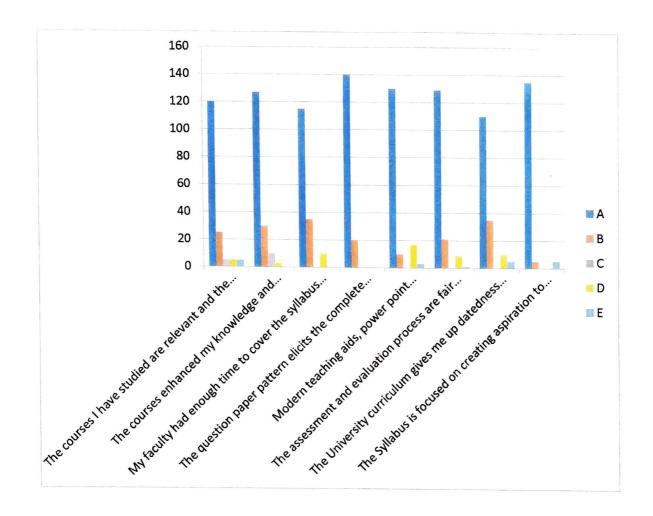

## STUDENTS FEEDBACK ANALYSIS ON CURRICULUM

Year

: 2021-22

**Respondents: 160** 

| Sl.No | Attributes                                                                                                                                          | Α   | В  | С  | D  | Е |
|-------|-----------------------------------------------------------------------------------------------------------------------------------------------------|-----|----|----|----|---|
| 1     | The courses I have studied are relevant and the contents are revised at reasonable intervals                                                        | 120 | 25 | 5  | 5  | 5 |
| 2     | The courses enhanced my knowledge and developed my skills and capabilities                                                                          | 127 | 30 | 10 | 3  | 0 |
| 3     | My faculty had enough time to cover the syllabus on time                                                                                            | 115 | 35 | 0  | 10 | 0 |
| 4     | The question paper pattern elicits the complete knowledge of the student.                                                                           | 140 | 20 | 0  | 0  | 0 |
| 5     | Modern teaching aids, power point presentations, web-<br>resources, multi-media, e-content etc. are used by most<br>of the teachers while teaching. | 130 | 10 | 0  | 17 | 3 |
| 6     | The assessment and evaluation process are fair and unbiased.                                                                                        | 129 | 21 | 0  | 9  | 1 |
| 7     | The University curriculum gives me up datedness in facing the future                                                                                | 110 | 35 | 0  | 10 | 5 |
| 8     | The Syllabus is focused on creating aspiration to pursue higher studies.                                                                            | 135 | 5  | 0  | 0  | 5 |