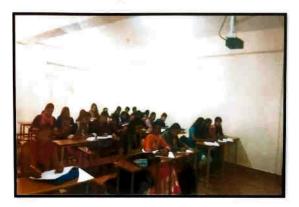

#### 2019-2020

The soft skills training programme is provided to final year B.COM, final year BBA, final year BCA, final year BSC(PMC) and final year BA students in association with Tech Brain Tree, Bangalore. The programme is introduced to as help students gain an edge over other candidates in the modern workplace. The department offers the course with Tech Brain Tree on the same for the final year students to be well equipped with the skill and become employable.