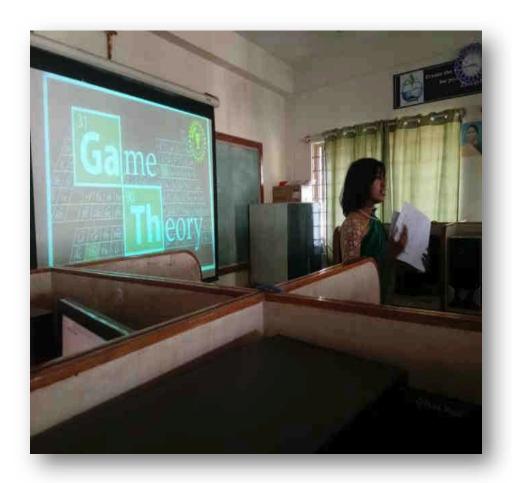

#### **Soft Skills**

The soft skills training programme is provided to final year BBA students in association with Tech Brain Tree, Bangalore. The programme is introduced to as help students gain an edge over other candidates in the modern workplace. The department offers a certificate course for 20 hours in association with Tech Brain Tree on the same for the final year students to be well equipped with the skill and become employable. A total of 23 students were enrolled in the programme.