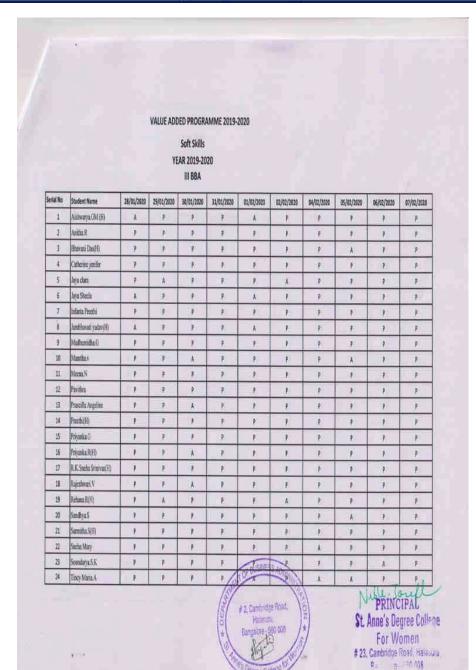

#### **Soft Skills**

The soft skills training programme is provided to final year BBA students in association with Tech Brain Tree, Bangalore. The programme is introduced to as help students gain an edge over other candidates in the modern workplace. The department offers a certificate course for 20 hours in association with Tech Brain Tree on the same for the final year students to be well equipped with the skill and become employable. A total of 23 students were enrolled in the programme.