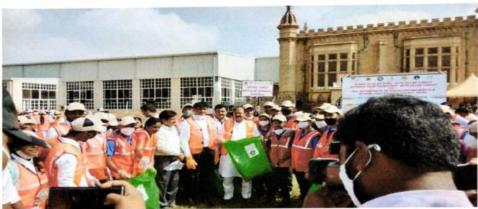

#### Report on Clean Indian Campaign

The NSS volunteers along with the Program Officer Dr Ramesh Naik and faculty Ms. Shobha participated in the "Clean Indian Campaign" on 22<sup>nd</sup> Oct 2021 between 8.30AM and 10.30AM at Bangalore Palace organized by Nehru Yuva Kendra, District Administration and NSS,Department of Youth Empowerment & Sports, Youth Clubs, Police and BBMP.

The student volunteers picked up plastics around the heritage spot of Bangalore Palace and contributed towards the mission of Plastic free India. The student volunteers actively participated.

Programme Officer
NSS-St. Anne's College Unit
St. Anne's Degree College for Wor