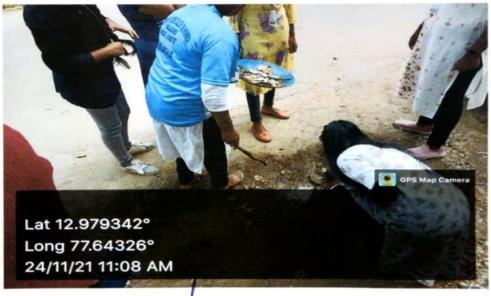

### SWACHH BHARATH ABIYAN, CAMPUS CLEANING AND CAMBRIDGE ROAD CLEANING, DATE 24/11/2021

Permanently Affiliated to Bengaluru City University Recognized by UGC under Section 2(f), Accredited with 'A' Grade by NAAC ISO 9001:2015 Certified Institution #23, Cambridge Road, Halasuru, Bangalore- 560008

#### Campus Clean Campaign

The NSS volunteers of the college along with the NSS officer Dr. R. Ramesh Naik and members Mr. Ravi. H and Mr. Krishna participated in the campaign on 24th Nov 2021. The volunteers cleaned the college campus and the surroundings of Cambridge road in line with objectives of Swachh Bharath Mission Principal Prof. Nisha Joseph and Sr. Prema addressed students on the importance of cleanliness and that being the duty of every individual to keep their surrounding clean.