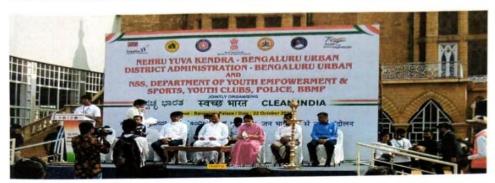

The campaign was flagged off by The Minister for Youth empowerment and Sports Shri K C Narayana Gowda, Dr Shalini Rajaneesh, IAS, Additional Chief Secreatary , Planning , Programme Monitoring & Statistics Department , Bangalore Urban DC , Shri Manjunath J and other dignitaries who spoke on the importance of keeping environment clean. Dr Shalini led the gathering through oath taking for a Cleaner India and interacted with all the students and the Program Officers gathered there.