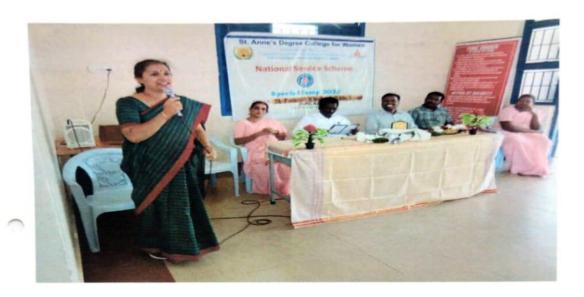

#### NSS SPECIAL CAMP - 2021-22

NSS special camp 2021-22 was proposed with the co-ordination of NSS program officer Dr. R. Ramesh Naik and co- program officer Dr. H. Ravi, Mr. Krishna, Ms. Shobha, Ms. Priya and Ms. Navya to Dr. Govinda Gowda NSS coordinator, Bengaluru City University. The date and place of the camp was finalized under the guidance of Rev. Sr. Dr. Margaret Fatima Mary, Secretary of our college.

The lunch was arranged for all the NSS volunteers in the school. The inauguration of NSS camp scheduled around 4:00 PM and the Chief Guest for the day was Sri. Ashwath Narayanan .N, BEO, Pavagada and Rev. Sr. Dr. Margaret Fatima Mary and the guest of honor was Prof. Nisha Joseph, principal; Sr. Prema Assistant Professor, St. Anne's Degree College for Women Sr. Rosali , the Head Mistress of St. Xavier Primary School, Pavagada, Sr. Gayanam and Sr. Lilly staff teacher; NSS officer Dr. R. Ramesh Naik and other staffs were present.

#### PROGRAM

The inauguration of the special camp had begun with a prayer song, a welcome dance, followed by flag hoisting and NSS song. The chief guest Sri. Ashwath Narayanan addressed the gathering followed by, our principal, Prof. Nisha Joseph also addressed the NSS volunteers about the importance and necessity of NSS unit and service needed to the society. She also spoke about how the camp will enhance the personality of students. And all the volunteers were divided into 7 teams and the daily works were allotted by the Captain Anuradha S and Vice-Captain Roshini who lead the groups.