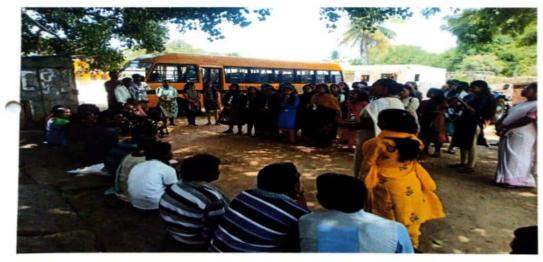

CAMP DATE: 7th June 2022 to 13th June 2022

PLACE: Pavagada, Tumkur District

The circular was sent to all the NSS volunteers to enroll for NSS camp. Nearly 51 students enrolled themselves. The NSS volunteers were asked to get a concern cum permission letter from their parents to stay in the camp for a week. The preparation for the camp was started before one week. Necessary tools, first aid box and T-shirts for students were taken. The camp activities was scheduled every afternoon, lecture on specific topics like first aid practices, value and moral education.

On the day of special camp, 7<sup>th</sup> June 2022 at 7:00 AM the students left the college with the NSS program officer, Dr. R. Ramesh Naik with Principal Prof. Nisha Joseph and camp advisor Rev. Sr. Dr. Margaret Fatima Mary, Secretary.