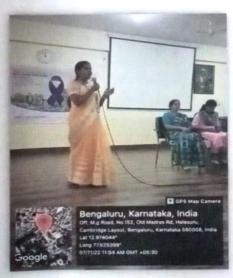

#### **CIRCULAR** - Health Club

This is to inform that the Health Club in collaboration with IQAC in association with Hindustan Unilever Limited conducting a one hour student orientation workshop on 24<sup>th</sup> August 2022, Wednesday at 12:30 to 1:30 pm

Topic: Personality Development Grooming, Confidence and Hygeine Habits

Resource Person: Ms. Suman Agarwal (Image Consultant and Life Coach)
Resona Confidence Academy

Ms. Khutaija Nazneen Co-ordinator

Coordinator
Health Club
St. Anne's Degree College for Women.
Halasuru, Bengaluru - 560 008