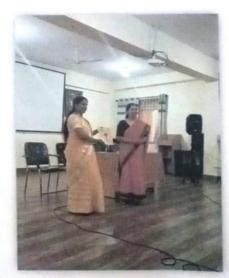

#### **CIRCULAR** - Health Club

This is to inform that the Health Club in collaboration with IQAC in association with Hindustan Unilever Limited conducting a one hour student orientation workshop on 24<sup>th</sup> August 2022, Wednesday at 12:30 to 1:30 pm

Topic: Personality Development Grooming, Confidence and Hygeine Habits

Resource Person: Ms. Suman Agarwal (Image Consultant and Life Coach)
Resona Confidence Academy

Ms. Khutaija Nazneen Co-ordinator

Coordinator
Health Club
St. Anne's Degree College for Women.
Halasuru, Bengaluru - 560 008