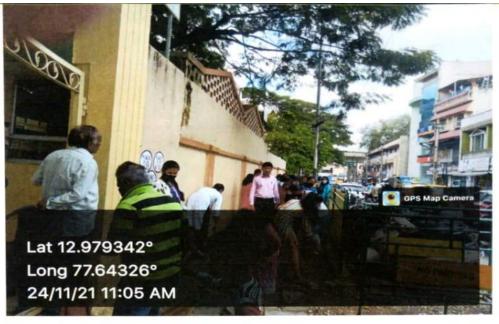

#### Campus Clean Campaign

The NSS volunteers of the college along with the NSS officer Dr. R. Ramesh Naik and members Mr. Ravi. H and Mr. Krishna participated in the campaign on 24th Nov 2021. The volunteers cleaned the college campus and the surroundings of Cambridge road in line with objectives of Swachh Bharath Mission Principal Prof. Nisha Joseph and Sr. Prema addressed students on the importance of cleanliness and that being the duty of every individual to keep their surrounding clean.

The NSS captain Ms. Anuradha and Vice Captian Ms. Roshini led the team of 60 volunteers for the campaign.

> nne's College Unit St. Anne's Degree College for Women

Halasuru, Bangalore-560 008

St. Anne's Degree College For Women # 23, Cambridge Road, Halasuru