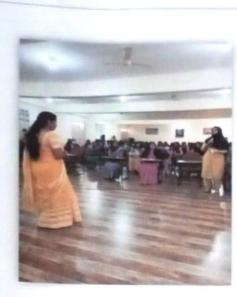

#### **CIRCULAR** - Health Club

This is to inform that the Health Club in collaboration with IQAC in association with Hindustan Unilever Limited conducting a one hour student orientation workshop on 24<sup>th</sup> August 2022, Wednesday at 12:30 to 1:30 pm

Topic: Personality Development Grooming, Confidence and Hygeine Habits

Resource Person: Ms. Suman Agarwal (Image Consultant and Life Coach)
Resona Confidence Academy

Ms. Khutaija Nazneen Co-ordinator

Coordinator
Health Club
St. Anne's Degree College for Women.
Halasuru, Bengaluru - 560 008