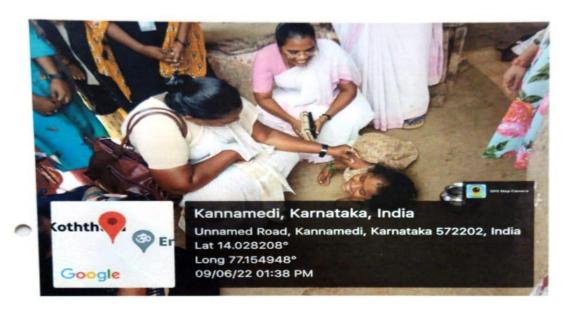

. . . . . . . . . . . . . . .

of the roads. Volunteers also separated paper and plastic wastes. 3<sup>rd</sup> and 4<sup>th</sup> day of the camp, all the volunteers were assigned to do a survey inside the village called Upparahalli. 5th day all volunteers were allotted to meet the physically challenged people in the nearby village called Hariharapura and Kothur, which made the students to understand them and their problems, after seeing and communicating with them.