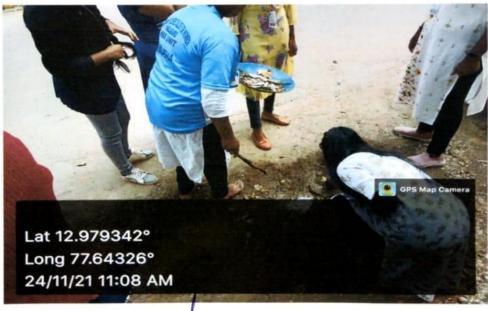

#### Campus Clean Campaign

The NSS volunteers of the college along with the NSS officer Dr. R. Ramesh Naik and members Mr. Ravi. H and Mr. Krishna participated in the campaign on 24th Nov 2021. The volunteers cleaned the college campus and the surroundings of Cambridge road in line with objectives of Swachh Bharath Mission Principal Prof. Nisha Joseph and Sr. Prema addressed students on the importance of cleanliness and that being the duty of every individual to keep their surrounding clean.

The NSS captain Ms. Anuradha and Vice Captian Ms. Roshini led the team of 60 volunteers for the campaign.

> nne's College Unit St. Anne's Degree College for Women

Halasuru, Bangalore-560 008

St. Anne's Degree College For Women # 23, Cambridge Road, Halasuru