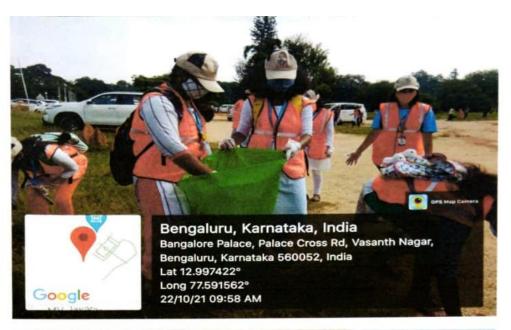

#### Report on Clean Indian Campaign

The NSS volunteers along with the Program Officer Dr Ramesh Naik and faculty Ms. Shobha participated in the "Clean Indian Campaign" on 22<sup>nd</sup> Oct 2021 between 8.30AM and 10.30AM at Bangalore Palace organized by Nehru Yuva Kendra, District Administration and NSS,Department of Youth Empowerment & Sports, Youth Clubs, Police and BBMP.

44 Students volunteers participated the campaign from our college. The purpose of this campaign is to make plastic-free India by relating it to the context of "Azadi Ka Amrit Mahotsav" on 75 years of independence for fight against plastic pollution as part of Swachh Bharat Mission launched by Prime Minister

The student volunteers picked up plastics around the heritage spot of Bangalore Palace and contributed towards the mission of Plastic free India. The student volunteers actively participated.

Programme Officer
NSS-St. Anne's College Unit
St. Anne's Degree College for Wor