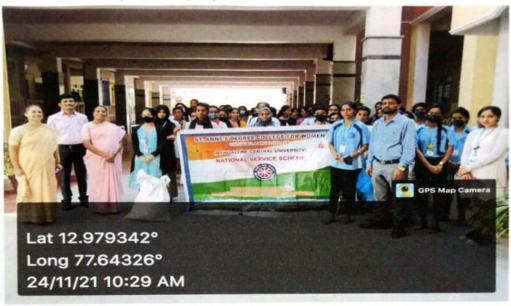

#### Campus Clean Campaign

The NSS volunteers of the college along with the NSS officer Dr. R. Ramesh Naik and members Mr. Ravi. H and Mr. Krishna participated in the campaign on 24th Nov 2021. The volunteers cleaned the college campus and the surroundings of Cambridge road in line with objectives of Swachh Bharath Mission Principal Prof. Nisha Joseph and Sr. Prema addressed students on the importance of cleanliness and that being the duty of every individual to keep their surrounding clean.

The NSS captain Ms. Anuradha and Vice Captian Ms. Roshini led the team of 60 volunteers for the campaign.

> nne's College Unit St. Anne's Degree College for Women

Halasuru, Bangalore-560 008

St. Anne's Degree College For Women # 23, Cambridge Road, Halasuru