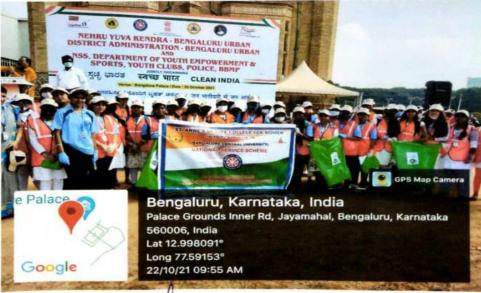

#### Report on Clean Indian Campaign

The NSS volunteers along with the Program Officer Dr Ramesh Naik and faculty Ms. Shobha participated in the "Clean Indian Campaign" on 22<sup>nd</sup> Oct 2021 between 8.30AM and 10.30AM at Bangalore Palace organized by Nehru Yuva Kendra, District Administration and NSS,Department of Youth Empowerment & Sports, Youth Clubs, Police and BBMP.

The campaign was flagged off by The Minister for Youth empowerment and Sports Shri K C Narayana Gowda, Dr Shalini Rajaneesh, IAS, Additional Chief Secreatary , Planning , Programme Monitoring & Statistics Department , Bangalore Urban DC , Shri Manjunath J and other dignitaries who spoke on the importance of keeping environment clean. Dr Shalini led the gathering through oath taking for a Cleaner India and interacted with all the students and the Program Officers gathered there.