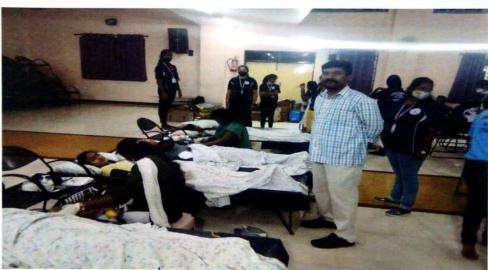

**BLOOD DONATION 2022** 

#88-St. Anne's College Unit St. Anne's Degree College for Women Halasuru, Bangalore-560 008

PRINCIPALOSE St. Anne's Degree College For Women # 23, Cambridge Road, Halasuru, Bangalore - 560 008.

# COLLABORATION WITH KIDWAI BLOOD BANK

Welcome you for Blood Donation Drive -2022

23rd February 2022, Time : 11.30 am Venue: Auditorium

Give Blood Save Life

R-15 m

Rev. Sr. Dr. Margaret Fathima Mary

Secretary & Administrator