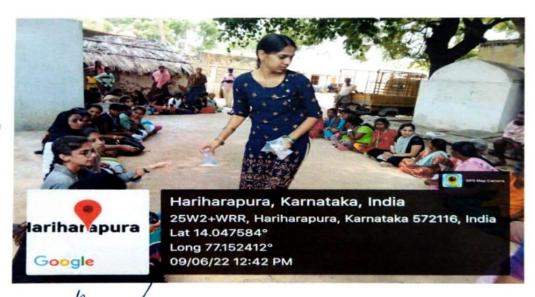

. . . . . . . . . . . . . . .

of the roads. Volunteers also separated paper and plastic wastes. 3<sup>rd</sup> and 4<sup>th</sup> day of the camp, all the volunteers were assigned to do a survey inside the village called Upparahalli. 5th day all volunteers were allotted to meet the physically challenged people in the nearby village called Hariharapura and Kothur, which made the students to understand them and their problems, after seeing and communicating with them.